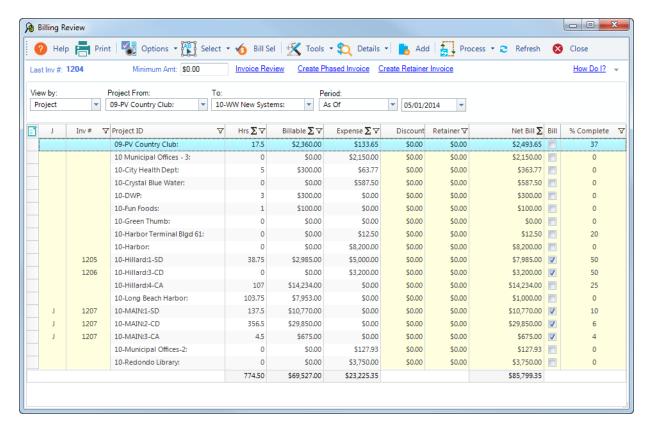

#### **Billing Review**

Whether you make billing decisions on-screen or mark up a Billing Review report, BillQuick offers global to detailed control over how much is billed to a client for a project.

Globally, you can just accept or replace the amount to bill. BillQuick handles write-up or down business rules behind the scenes. It is simple for Percent Complete billing too; enter the percent value and BillQuick calculates the amount to bill. As needed, you can apply a discount or retainer to a bill.

When needed, you can work with details. For example, you can change time and expenses to non-billable or write them off. Alternatively, items can be excluded from the invoice, putting them back into work-in-progress for later billing. If needed, you can write up or write down individual or groups of time entries.

Finally, you can batch process project bills into draft or final invoices at one time. For projects that require no billing decisions, you can bypass the standard billing process and create an invoice automatically. The invoice waits for your final check and delivery.